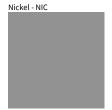

Brass, nickel and copper are natural minerals and can potentially change color and show marks over time. We cannot guarantee the color appearance as the material transforms.

Zaneen Group Inc. © 2024, T 1800-388-3382, F 416-247-9319, www.zaneen.com