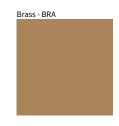

Brass, nickel and copper are natural minerals and can potentially change color and show marks over time. We cannot guarantee the color appearance as the material transforms.

Zaneen Group Inc. © 2024, T 1800-388-3382, F 416-247-9319, www.zaneen.com