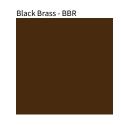

Brass, nickel and copper are natural minerals and can potentially change color and show marks over time. We cannot guarantee the color appearance as the material transforms.

Zaneen Group Inc. © 2024, T 1800-388-3382, F 416-247-9319, www.zaneen.com